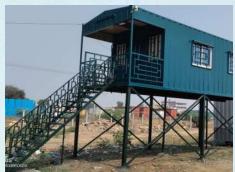

# Portable Security Cabin

We, Metal Tech Portable Cabin, Established in the year 2012, are one of the topmost manufacturers, traders and suppliers of a broad range of best quality Portable Cabins and Toilets. The product offered by us is consists of Portable Toilets, Prefabricated Cabins, Prefabricated Structures, Portable Cabins, Site Office Cabin, Portable office Cabins, Prefab House, Prefabricated Shelters, Office Cabins, Portable Security Cabins, Prefabricated Buildings, Portable Buildings, Security cabins, Customized Security Cabins, Portable Kichan, Portable Pantry, Portable Pantry, Puff Cabins, Puff Panel Cabins, Telecommunication Cabin, Octrio Cabin, Prefabricated House Cabin, Prefab Structure, Used Containers, Used Marin Containers, Old Cargo Containers, Modular Work Station, Mobile Work Station, Pre engineering Buildings, GRC Pannel Cabin, Porta Toilet Block, Bunk House, Porta Accommodation Cabin, Toll Both, Portable Laboratory, FRP Cabins, FRP Toilet, FRP Urinals. These portable cabins and toilets are easy to operate and require minimum maintenance. The stainless steel and other basic materials, which are best in the market, are used for the purpose of manufacturing of Portable Cabins and Toilets. Owing to their high performance, energy efficient design, longer functional life and noise-free operation, these portable cabins and toilets offered by us are highly demanded in the market. Offered by us at industry leading prices, these portable cabins and toilets offered by us are highly appreciated among our customers. These portable cabins and toilets can be customized as per the specifications provided by the customers.